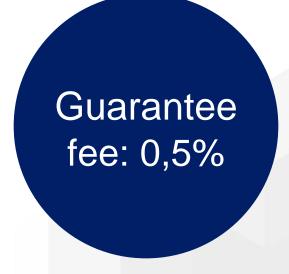

## European Investment Fund -SME Guarantee Instrument in Ukraine supporting innovations

13 September Launch

50m **EUR** signed