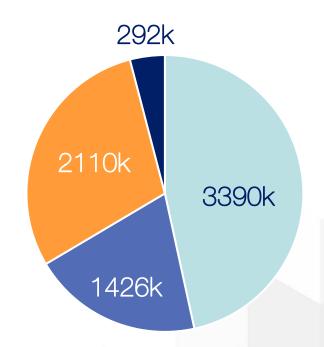

## 1 Ukraine: HORIZON – current funding

Number of projects with Ukrainian coordinators or participants

EU funding for Ukrainian participants, EUR