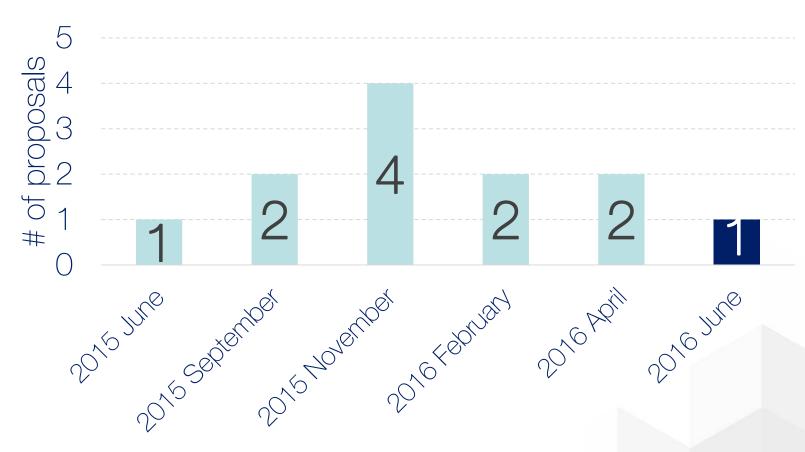

#### 1 Ukraine: HORIZON - SME Instrument Phase 2

#### SMEs become less interested in SME Instrument-2

■ Phase 2 - Submitted ■ Phase 2 - Funded