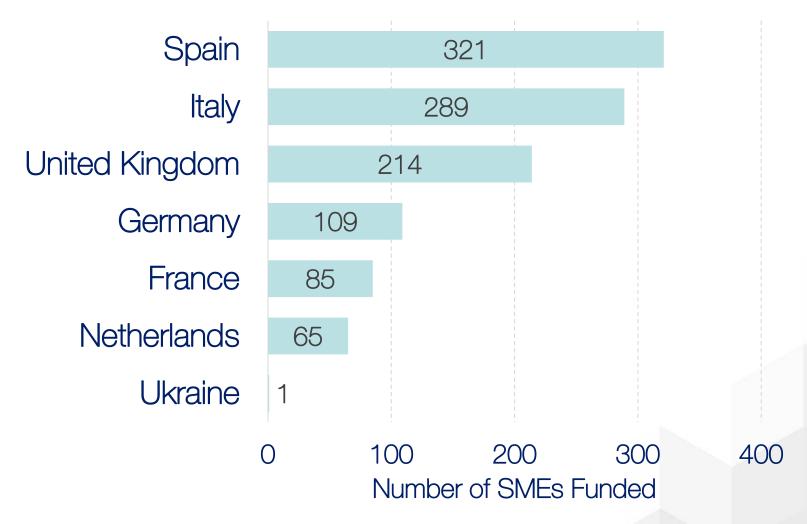

### 1 Ukraine: HORIZON - Phase 2 Country Comparison

Ukrainian SMEs extremely underutilize HORIZON opportunity