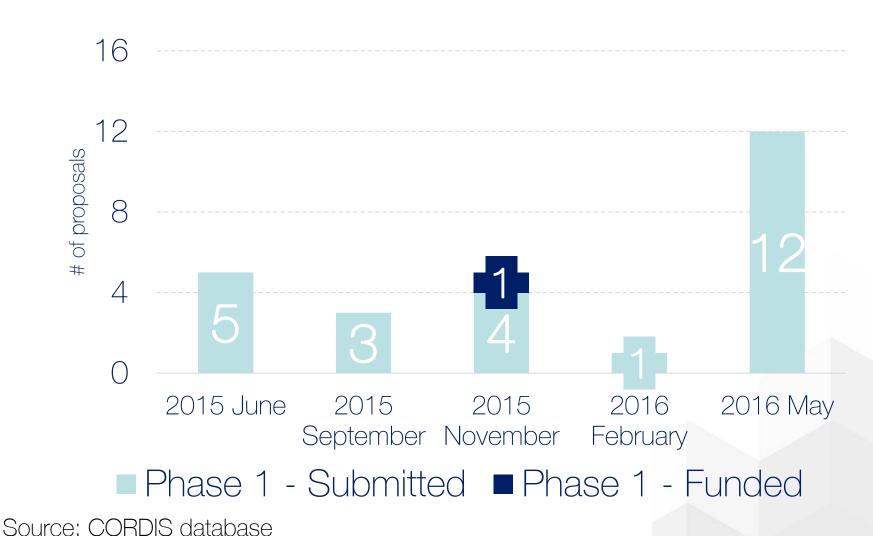

#### 1 Ukraine: HORIZON - SME Instrument Phase 1

#### Interest in SME Instrument-1 increases dramatically